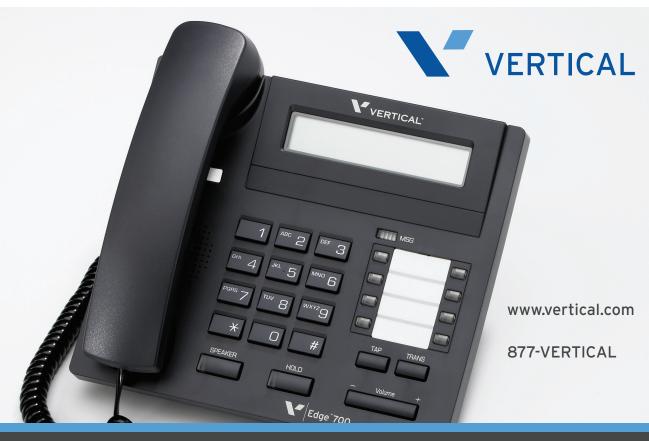

## Style and usability

The Edge 700 family was developed to world class manufacturing and design quality standards. These ergonomic, feature-rich phone sets offer comprehensive business class capabilities at an affordable price.

## System Features

- ▶ 8 and 24 flexible button phone model phones
- ► Easy to read LCD displays
- Support for over 100 telephony features when connected with Vertical Wave IP PBX
- ► Fast switching speakerphone
- ▶ 2.5mm headset jack
- ▶ 360° viewable message waiting light
- ▶ 8 distinctive ring tones \*
- Full duplex upgrade option
- ▶ Bluetooth option for Bluetooth headsets